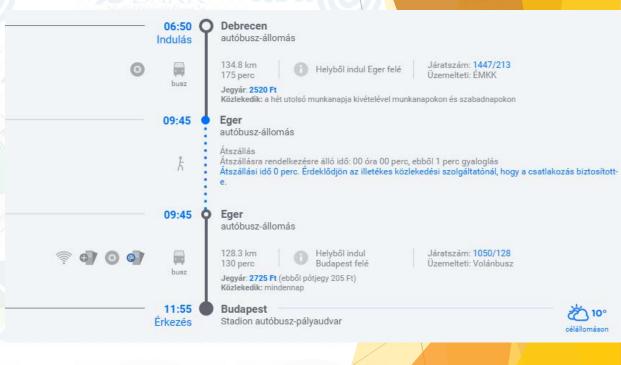

## Problems in the regional bus transport system

- It's difficult to understand the timetable in some case
- The timetable is very complex (e.g. to service very small villages in the countryside)
  - Solve the problem: DRT
- Connection problems / Intermodality
  - Between
    - Regional bus and regional bus
    - Regional bus and local bus
    - Regional bus and train
    - Local bus and train