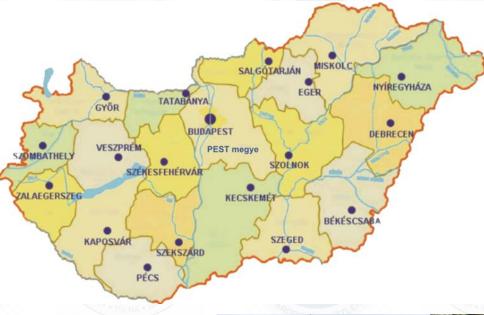

There are no discounts

Example: Székesfehérvár

Main operators: Volánbusz Ltd. and the Regional Transport Centers

Over 14.600 bus every day countrywide

Volánbusz and the Regional Transport Center Companies

- Before the 1st January 2015
  - 24 "VOLÁN" companies
  - ► In 19 of county
  - 1-3 companies in each county
  - Smaller (Hatvani Volán Ltd.) and bigger companies (Volánbusz Ltd.)
  - "VOLÁN", the brand!

#### Volánbusz and the Regional Transport Center Companies

- After the 1st January 2015
  - ► Volánbusz and 6 Regional Transport Center Companies
  - Biggest: Volánbusz Ltd.