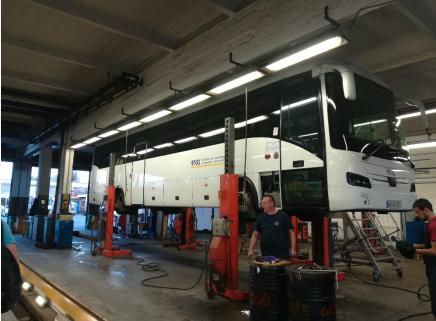

#### Garage, basis

- Storing, examing and repairing the buses
  - Daily (short, 5-10 minutes)
  - Weakly (longer)
  - Repairing malfunction (case by case)
- Usually in the suburbs
- Regional bus service
  - Each buses "sleep" front of the drivers house in the countryside (routes start early in the morning)

#### Garage, basis

- Problems with the new buses' reparement:
  - Needs professional service, provided by the manufacturer
    - Diagnostic systems
    - Servicebook is secret (new technologies)
    - Ordering fixtures are time-consuming
  - Because of that, repairing some types of buses is outsourced for the manufacturers (e.g. MAN, Mercedes etc.)