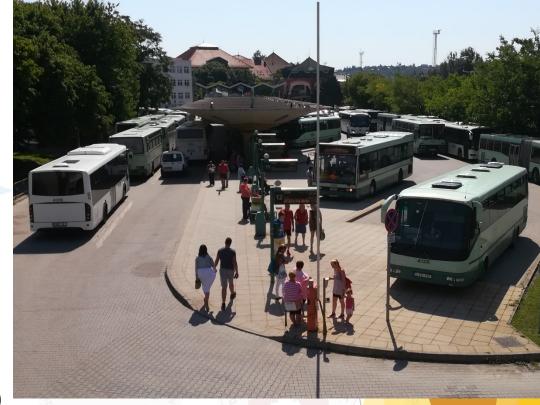

#### **Bus stations**

- Located in the bigger cities
  - In the city center
  - Problems:
    - Lack of intermodality (bus and train)
    - ► The huge bus station destroyes the landscape (green areas)
    - ► The area is very valuable
    - Storing the buses between the peak times
  - The solution: intermodal terminal