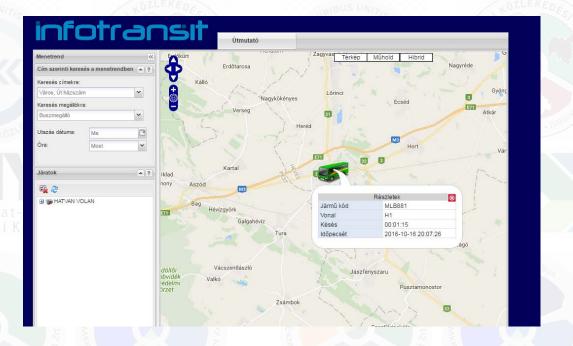

## Problems in the regional bus transport system

- It's difficult to understand the timetable in some case
- The timetable is very complex (e.g. to service very small villages in the countryside)
  - Solve the problem: DRT
- Connection problems / Intermodality
  - Between
    - Regional bus and regional bus
    - Regional bus and local bus
    - Regional bus and train
    - Local bus and train